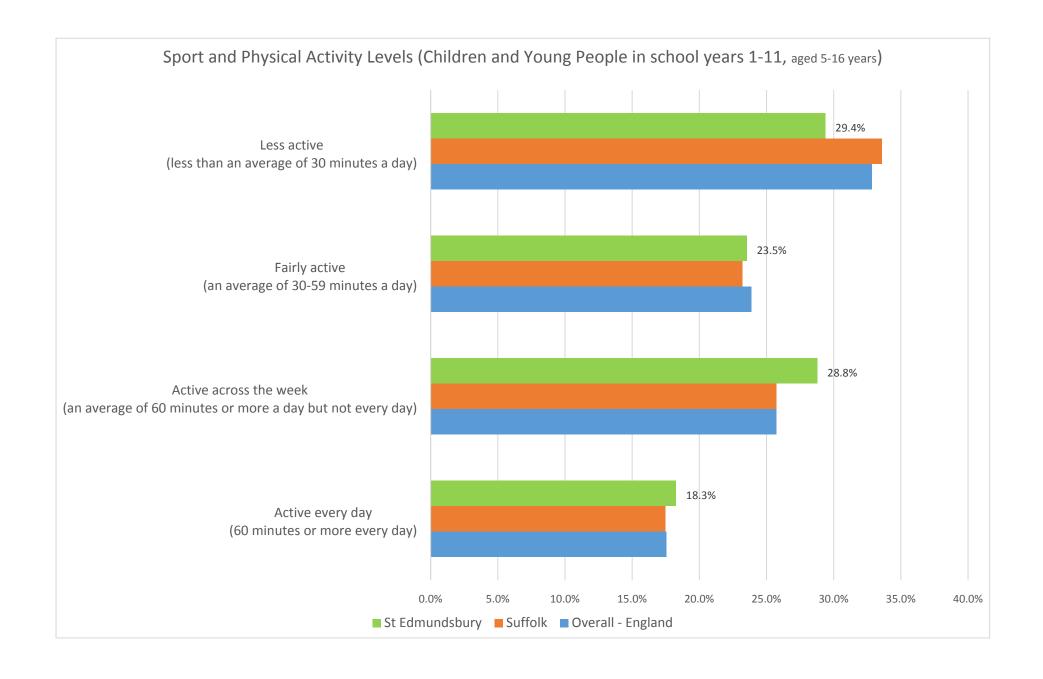

Western Way Development: Leisure Centre Development Business Case Attachment 3: Summary of health data

| Table 1c: Spo<br>1-11) | rt and Physical                                 | Activity Levels                                                    | (Children and You                                          | ıng People in                                                                                  | school years |                                                                         |             |                                                                              |       |
|------------------------|-------------------------------------------------|--------------------------------------------------------------------|------------------------------------------------------------|------------------------------------------------------------------------------------------------|--------------|-------------------------------------------------------------------------|-------------|------------------------------------------------------------------------------|-------|
| Sport England<br>Lives | d - Active                                      |                                                                    |                                                            |                                                                                                |              |                                                                         |             |                                                                              |       |
| England, Acade 2017/18 | emic Year                                       |                                                                    |                                                            |                                                                                                |              |                                                                         |             |                                                                              |       |
| Data published         | 6th Dec 2018                                    |                                                                    |                                                            |                                                                                                |              |                                                                         |             |                                                                              |       |
| ·                      |                                                 | Active every day<br>(60 minutes or more every<br>day) <sup>1</sup> |                                                            | Active across the week (an average of 60 minutes or more a day but not every day) <sup>1</sup> |              | Fairly active<br>(an average of<br>30-59 minutes a<br>day) <sup>1</sup> |             | Less active<br>(less than an<br>average of 30<br>minutes a day) <sup>1</sup> |       |
| Region                 | Respondents                                     | Population total                                                   | Rate (%)                                                   | Population total                                                                               | Rate (%)     | Population total                                                        | Rate<br>(%) | Population total                                                             |       |
| School Year<br>1-11    |                                                 |                                                                    |                                                            |                                                                                                |              |                                                                         |             |                                                                              |       |
| Overall -<br>England   | 109,503                                         | 1,232,600                                                          | 17.5%                                                      | 1,808,100                                                                                      | 25.7%        | 1,678,600                                                               | 23.9%       | 2,309,000                                                                    | 32.9% |
| Suffolk                | 2,026                                           | 15,600                                                             | 17.5%                                                      | 23,000                                                                                         | 25.7%        | 20,700                                                                  | 23.2%       | 30,000                                                                       | 33.6% |
| St<br>Edmundsbury      | 346                                             | 2,600                                                              | 18.3%                                                      | 4,100                                                                                          | 28.8%        | 3,300                                                                   | 23.5%       | 4,200                                                                        | 29.4% |
| School Year<br>1-11    | Active every day (60 minutes or more every day) | Active across<br>the week<br>(an average<br>of 60<br>minutes or    | Fairly active<br>(an average of<br>30-59 minutes<br>a day) | Less<br>active<br>(less than<br>an<br>average of                                               |              |                                                                         |             |                                                                              |       |
|                        |                                                 | more a day<br>but not<br>every day)                                |                                                            | 30<br>minutes a<br>day)                                                                        |              |                                                                         |             |                                                                              |       |
| Overall -<br>England   | 17.5%                                           | 25.7%                                                              | 23.9%                                                      | 32.9%                                                                                          |              |                                                                         |             |                                                                              |       |
| Suffolk                | 17.5%                                           | 25.7%                                                              | 23.2%                                                      | 33.6%                                                                                          |              |                                                                         |             |                                                                              |       |
| St<br>Edmundsbury      | 18.3%                                           | 28.8%                                                              | 23.5%                                                      | 29.4%                                                                                          |              |                                                                         |             |                                                                              |       |